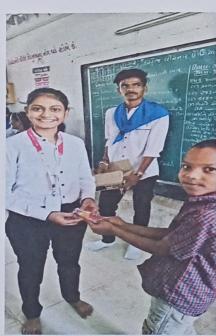

The visit was arrange by Mr. Vedpraksh Chauhan towards Government medical botanical garden where the plantation drive was carried out by the students of KIASRC. Further, the students visited the primary school at rayawadi village where they have interacted with the school students and distributed the school kit in order to inculcate the importance of education among them. Later, on the same day an awareness program on drug abuse and rehabilitation was carried out. The event aimed to educate and sensitize students and locals about the dangers of drug abuse, its impact on individuals and society. The event witnessed an encouraging response of students actively participating in the program.

#### Glimpse of the Visit

KISHORBHAI INSTITUTE OF AGRICULTURE SCIENCES AND RESEARCH CENTRE