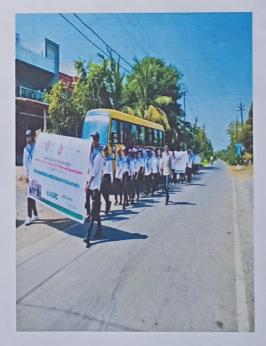

The visit was arrange by Mr. Vedpraksh Chauhan towards Government medical botanical garden where the plantation drive was carried out by the students of KIASRC. Further, the students visited the primary school at rayawadi village where they have interacted with the school students and distributed the school kit in order to inculcate the importance of education among them. Later, on the same day an awareness program on drug abuse and rehabilitation was carried out. The event aimed to educate and sensitize students and locals about the dangers of drug abuse, its impact on individuals and society. The event witnessed an encouraging response of students actively participating in the program.

The event received positive feedback from the attendees, with many expressing their appreciation for the informative and engaging sessions. The program succeeded in creating awareness among the students about the adverse effects of drug abuse and the importance of making healthy life.

#### Glimpse of the Visit

KISHORBHAI INSTITUTE OF AGRICULTURE SCIENCES AND RESEARCH CENTRE