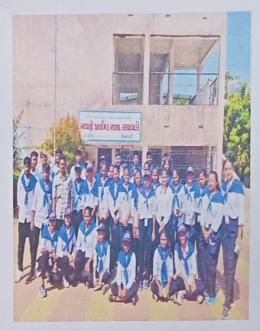

### Report on NSS Visit to Rupvel (Rayawadi)

The NSS unit of Kishorbhai Institute of Agriculture Sciences and Research Centre (KIASRC), UKA TARSADIA UNIVERSITY visited the Rupvel (Rayawadi) Village at Unai on 28th October, 2023.

The visit was arrange by Mr. Vedpraksh Chauhan towards Government medical botanical garden where the plantation drive was carried out by the students of KIASRC. Further, the students visited the primary school at rayawadi village where they have interacted with the school students and distributed the school kit in order to inculcate the importance of education among them. Later, on the same day an awareness program on drug abuse and rehabilitation was carried out. The event aimed to educate and sensitize students and locals about the dangers of drug abuse, its impact on individuals and society. The event witnessed an encouraging response of students actively participating in the program.

#### Glimpse of the Visit

KISHORBHAI INSTITUTE OF AGRICULTURE SCIENCES AND RESEARCH CENTRE