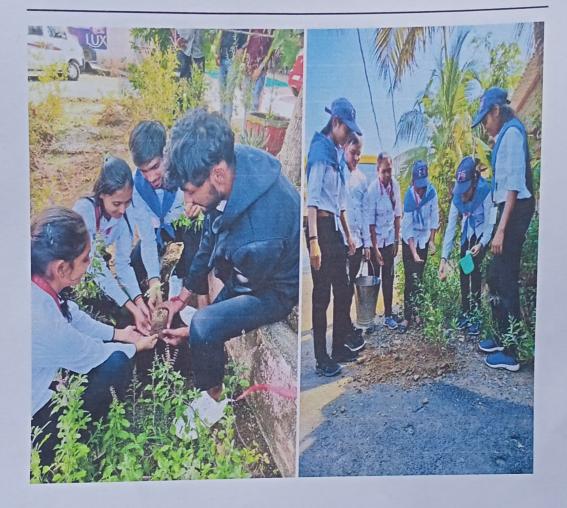

The visit was arrange by Mr. Vedpraksh Chauhan towards Government medical botanical garden where the plantation drive was carried out by the students of KIASRC. Further, the students visited the primary school at rayawadi village where they have interacted with the school students and distributed the school kit in order to inculcate the importance of education among them. Later, on the same day an awareness program on drug abuse and rehabilitation was carried out. The event aimed to educate and sensitize students and locals about the dangers of drug abuse, its impact on individuals and society. The event witnessed an encouraging response of students actively participating in the program.

#### Glimpse of the Visit

KISHORBHAI INSTITUTE OF AGRICULTURE SCIENCES AND RESEARCH CENTRE